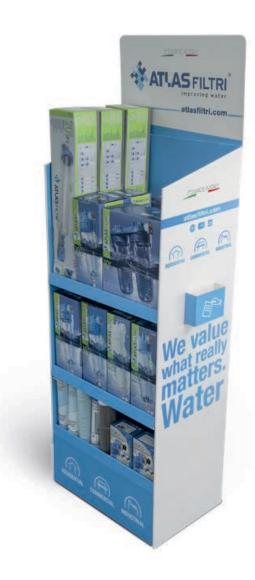

## THE PERFECT TOOL TO INCREASE YOUR BUSINESS

- 1. High quality product
- 2. Excellent sales tool
- 3. Brochure holder for various advertising media
- 4. Four modular shelves for different heights
- 5. Each shelf can hold up to 13 kg of weight
- **6. Very compact display stand suitable for any space**

### **SPECIFICATIONS**

- 1. Material: *Cardboard + Opaque lamination*
- 2. Accessories included:
  - 4 Shelves adjustable on different heights
  - 1 Brochure holder pocket
  - Double sided crowner

178 cm