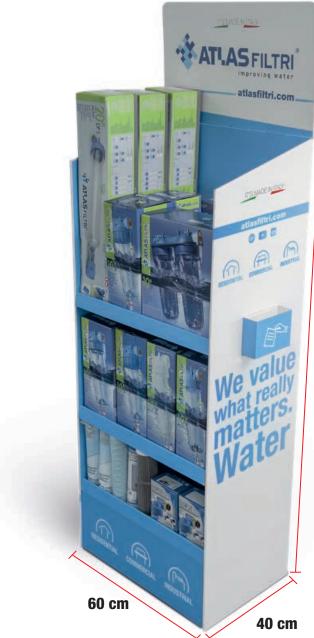

## THE PERFECT TOOL TO INCREASE YOUR BUSINESS

- 1. High quality product
- 2. Excellent sales tool
- 3. Brochure holder for various advertising media
- 4. Four modular shelves for different heights
- 5. Each shelf can hold up to 13 kg of weight
- **6. Very compact display stand suitable for any space**

#### 60 cm

### **SPECIFICATIONS**

- 1. Material: *Cardboard + Opaque lamination*
- 2. Accessories included:
  - 4 Shelves adjustable on different heights
  - 1 Brochure holder pocket
  - Double sided crowner

178 cm