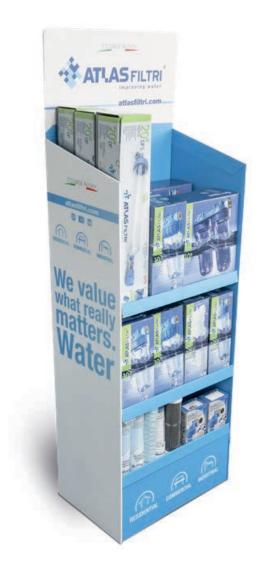

## THE PERFECT TOOL TO INCREASE YOUR BUSINESS

- 1. High quality product
- 2. Excellent sales tool
- 3. Brochure holder for various advertising media
- 4. Four modular shelves for different heights
- 5. Each shelf can hold up to 13 kg of weight
- **6. Very compact display stand suitable for any space**

#### 60 cm

### **SPECIFICATIONS**

- 1. Material: *Cardboard + Opaque lamination*
- 2. Accessories included:
  - 4 Shelves adjustable on different heights
  - 1 Brochure holder pocket
  - Double sided crowner

178 cm