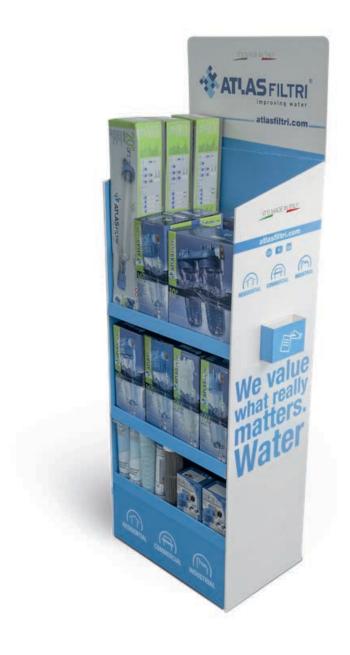

## THE PERFECT TOOL TO INCREASE YOUR BUSINESS

- 1. High quality product
- 2. Excellent sales tool
- 3. Brochure holder for various advertising media
- 4. Four modular shelves for different heights
- 5. Each shelf can hold up to 13 kg of weight
- **6. Very compact display stand suitable for any space**

#### 60 cm

### **SPECIFICATIONS**

- 1. Material: *Cardboard + Opaque lamination*
- 2. Accessories included:
  - 4 Shelves adjustable on different heights
  - 1 Brochure holder pocket
  - Double sided crowner

178 cm