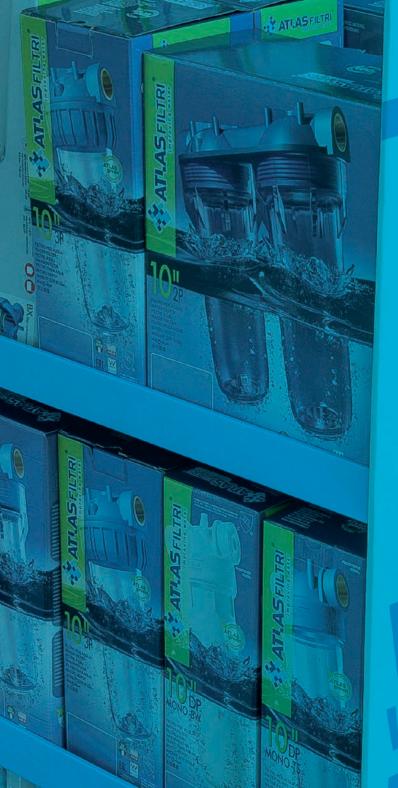

## THE PERFECT TOOL TO INCREASE YOUR BUSINESS

- 1. High quality product
- 2. Excellent sales tool
- 3. Brochure holder for various advertising media
- 4. Four modular shelves for different heights
- 5. Each shelf can hold up to 13 kg of weight
- **6. Very compact display stand suitable for any space**