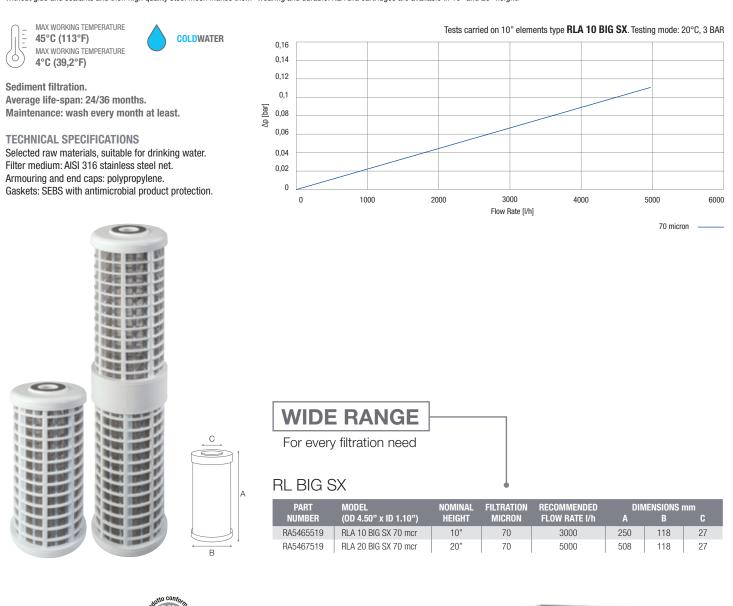

### RLA BIG SX 4.5" OD stainless steel net cartridge for DP BIG housings

Range of washable stainless steel net cartridges with 4.5" outer diameter, with consistent water flow and very low pressure drop, filtration at 70 micron of sand, flakes and rust. The cartridges are manufactured without glue and sealants and their high quality steel mesh makes them -wearing and durable. RLA BIG cartridges are available in 10" and 20" height.

RLA BIG cartridges are tested and certified under the most stringent procedures worldwide, in compliance with the sanitary certifications DM25 (Italy), and EAC/ Ghostreghistrazia (Russia).

**Follow the color!** New dedicated packaging helps you find the right cartridge.