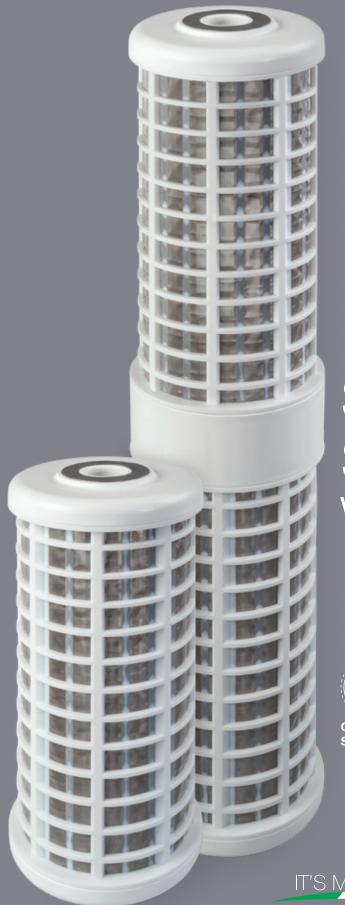

# **RLABIG** 10"/20"

## STAINLESS STEEL WASHABLE NET

IT'S MADE IN ITALY

### RLA BIG SX 4.5" OD stainless steel net cartridge for DP BIG housings

Range of washable stainless steel net cartridges with 4.5" outer diameter, with consistent water flow and very low pressure drop, filtration at 70 micron of sand, flakes and rust. The cartridges are manufactured without glue and sealants and their high quality steel mesh makes them -wearing and durable. RLA BIG cartridges are available in 10" and 20" height.