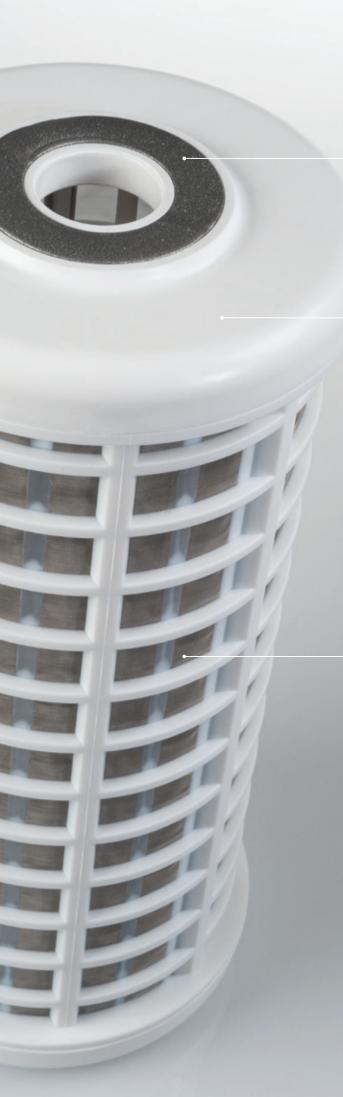

#### RLABIG 5 reasons why to chose it:

gaskets with BUILT-IN ANTIMICROBIAL PRODUCT PROTECTION to prevent microbial growth

HIGH QUALITY PLASTIC END CAPS

**Maximum Filtering Performance** 

STRONGER - LONGER LASTING EASY MAINTENANCE

STAINLESS STEEL WASHABLE NET

don't throw away the cartridge: protect the environment!

fit to DP BIG filter housing series