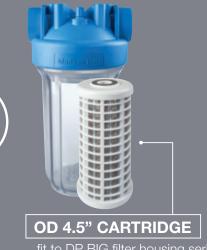

STAINLESS STEEL WASHABLE NET

don't throw away the cartridge: protect the environment!

fit to DP BIG filter housing series

### RLA BIG SX 4.5" OD stainless steel net cartridge for DP BIG housings

Range of washable stainless steel net cartridges with 4.5" outer diameter, with consistent water flow and very low pressure drop, filtration at 70 micron of sand, flakes and rust. The cartridges are manufactured without glue and sealants and their high quality steel mesh makes them -wearing and durable. RLA BIG cartridges are available in 10" and 20" height.